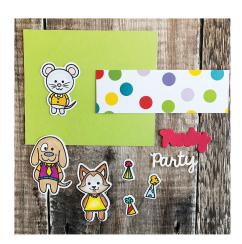

1 mouse, 3 balloons

\*Die cut word "happy" from Powdered Sugar cardstock with adhesive sheet back

Card #4

\*Kiwi cardstock 4.75"x5.5"

\*Any polka dot patterned paper 1.75x5.5"

\*Any small die cut word with a party theme from Powdered Sugar cardstock and Strawberry cardstock with adhesive sheet back

\* Stamp, die cut & color 3 party hats, 1 dog,1 cat and 1 mouse