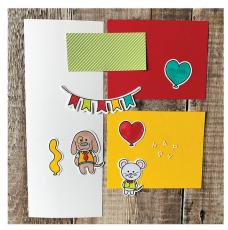

Card #2

\*Cut A2 top fold card base 11"x4.25" from Powdered Sugar cardstock

\*Strawberry cardstock 5.5"x4.25"

\*Banana cardstock 5.5"x4.5"

\*Any Kiwi patterned paper 4.25"x2"

\*Stamp, die cut & color 1 banner, 1 dog,

1 mouse, 3 balloons

\*Die cut word "happy" from Powdered Sugar cardstock with adhesive sheet back

Card #4

\*Kiwi cardstock 4.75"x5.5"

\*Any polka dot patterned paper 1.75x5.5"

\*Any small die cut word with a party theme from Powdered Sugar cardstock and Strawberry cardstock with adhesive sheet back