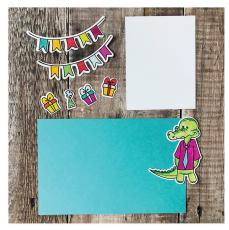

Note: No adhesive sheets

Card #3
\*Die cut or cut 1 A2 card base
8.5"x5.5" from Ocean cardstock
\*Powdered Sugar cardstock
5.25"x4"

\*Stamp, die cut & color 2 banners, 1 aligator, 3 gifts, 2 party hats Note: No adhesive sheets