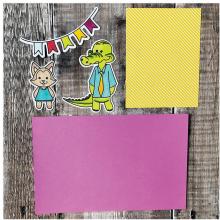

## PARTY ANIMALS HOMEWORK LIVE ONLINE CLASS EVENT

Card #1
\*Die cut or cut 1 A2 card base
8.5"x5.5" from Razzleberry cardstock
\*Any Banana patterned paper
5.25"x4"

\*Stamp, die cut & color 1 banner, 1 aligator, 1 cat