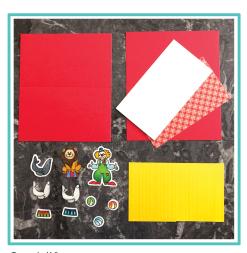

## LIVE ONLINE CLASS EVENT

Card #3

\*Die cut 2 Mini Slimline cards from Strawberry Cardstock

\*Die cut 1 Powdered Sugar and 1 Strawberry patterned paper mat using the largest layer die from the Mini Slimline set

\*Have 1 piece of Sunshine patterned paper approx. 4x6"

\*Stamp, color and die cut 3 seals, 1 clown, 1 lion, 3 balls and 2 stands

\*NOTE: These colors are just suggestions. We welcome you to use what you have.