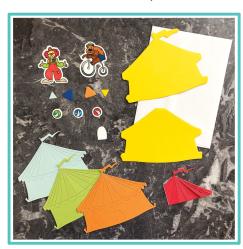

\*Stamp 1 You're Amazing Sentiment 4 x 1"

\*Have one 5x7 envelope, Ribbon and Epoxy Dots

Card #2

\*Die cut 1 circus tent fold it and 1 full circus tent from Sunshine cardstock (no Adhesive)

\*Die cut detail circus tent from Blue Jay, Kiwi, Marigold and Strawberry (adhesive)

\*Stamp, die cut & color 1 clown, 1 bear, 3 balls (No adheshive)

\*(Not Pictured) Die cut 3 ball shadows from Powdered Sugar cardstock (adhesive)

\*Die cut shadow triangle from Blueberry & Marigold (adhesive)

\*Die cut inside triange from Blue Jay & Sunshine (adhesive)

\*Die cut 1 tent door from Powdered Sugar (adhesive)

\*Have 1 5x7 Envelope