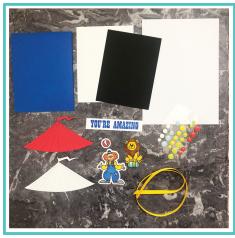

Card #1

\*Cut 1 A2 card base (Top Fold)
from Blueberry cardstock

\*Cut one 5 1/4 x 4" mat from Bo

\*Cut one 5 1/4 x 4" mat from Powdered Sugar cardstock

\*Cut one 5 x 3 3/4" mat from Licorice cardstock

\*Die cut one detail circus tent from Strawberry & Powdered Sugar cardstock (with adhesive) \*Stamp, color and die cut a Lion, Clown and Ball (no adhesive)

\*Stamp 1 You're Amazing Sentiment 4 x 1"

\*Have one 5x7 envelope, Ribbon and Epoxy Dots

Card #2

\*Die cut 1 circus tent fold it and 1 full circus tent from Sunshine cardstock (no Adhesive)

\*Die cut detail circus tent from Blue Jay, Kiwi, Marigold and Strawberry (adhesive)