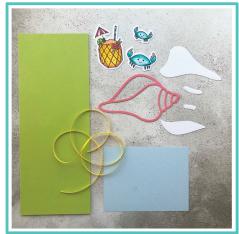

## Card #3

\*Die cut Kiwi cardstock 4.25x11"

\*Cut Ocean patterned paper 4x5.25"

\*Die cut detail shell from Cantaloupe cardstock (adhesive)

\*Die cut shell insides from Powdered Sugar

\*Have 14" if skinny ribbon