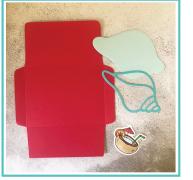

#### Envelope for card #2

\*Die cut 1 envelope from Strawberry cardstock If you don't have envelope die have 1 white A2 envelope.

\*Die cut shadow shell from Blue Jay

\*Die cut detail shell from Ocean cardstock (adhesive)