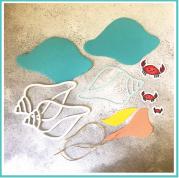

#### Card #2

\*Die cut one shell on the fold from Ocean cardstock

\*Cut 1 full shell from Ocean cardstock (no adhesive)

\*Die cut 1 detail shell from Blue Jay cardstock (adhesive)

\*Die cut 2 detail shells from adhesive foam \*Die cut inside of shell from Sunshine and Cantaloupe

- \*Stamp, color and die cut 3 crabs \*Have 8" twine
- \*Have Acetate sheet