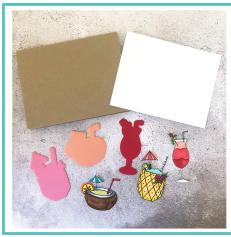

## Card #1

\*Die cut or cut 1 A2 card base from Gingersnap cardstock \*Cut one 4x5.25" mat from Powdered Sugar cardstock \*Stamp, color and die cut a variety of Drinks (no adhesive) \*Die cut drink shadows from Cherry, Cantaloupe and Strawberry

\*Stamp, color and die cut 1 drink