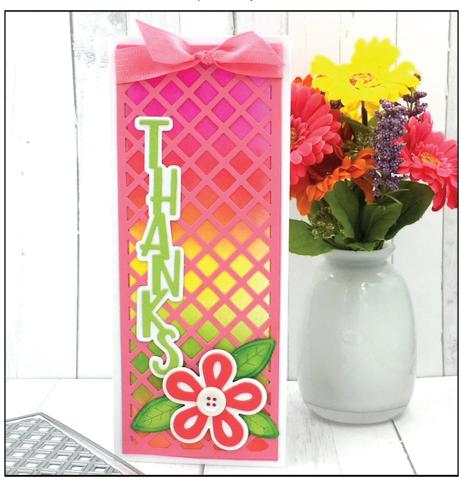

### Thanks Slimline

By Leslie Capone

#### **Supplies Needed:**

**Stamps of Life Stamps and Dies:** TSOL Slimline Card Die Set, Lattice Slimline Panel Die, Vertical Thanks Die, Pretty Daisy Die Set and Quarter Flowers with Leaves

**Stamps of Life Dye Ink:** Kiwi, Cherry, Guave and Lemonade

**Stamps of Life Cardstock:** Powdered Sugar, Cherry, Kiwi, Poppy and Green Apple

**Stamps of Life Other:** Adhesive Sheets and Life Changing Blending Brushes