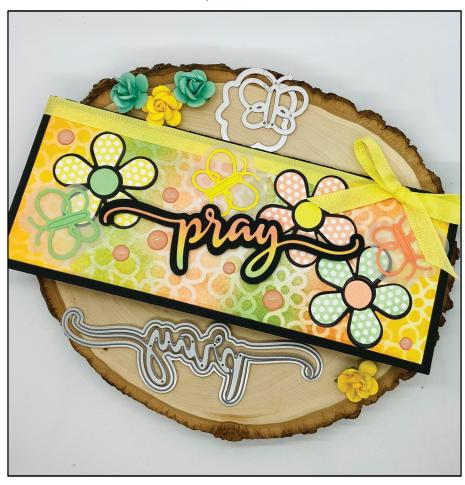

### Pray Slimline

By Dania Boise

#### **Supplies Needed:**

**Stamps of Life Stamps and Dies:** TSOL Slimline Card Die Set, Slimline Add On Words Die Set and Flower Power Dies

**Stamps of Life Dye Ink:** Mint Chip, Cantaloupe and Banana

**Stamps of Life Cardstock:** Powdered Sugar, Mint Chip, Cantaloupe and Licorice

**Stamps of Life Other:** Adhesive Sheets, Ribbon and Life Changing Blending Brushes