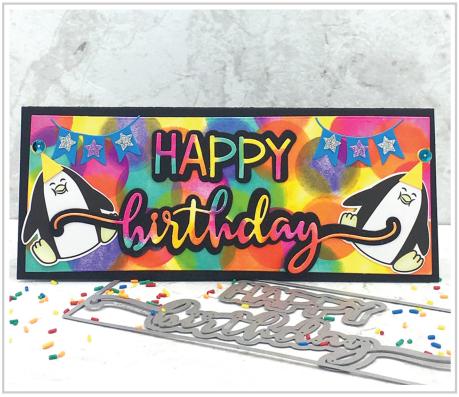

### Happy Birthday Slimline

By Katherine Cartwright

#### **Supplies Needed:**

Stamps of Life Stamps and Dies: TSOL Slimline Card Die

Set and Star Dies

Stamps of Life Dye Ink: Blueberry and Razzleberry Stamps of Life Cardstock: Powdered Sugar, Blueberry

and Razzleberry

Stamps of Life Other: Adhesive Sheets, Glitter Paper A

and Life Changing Blending Brushes