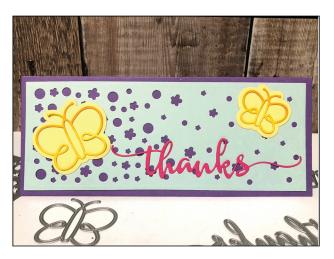

### Thanks Slimline

By Leslie Capone

#### **Supplies Needed:**

**Stamps of Life Stamps and Dies:** TSOL Slimline Card Die Set, Lattice Slimline Panel Die, Vertical Thanks Die, Pretty Daisy Die Set and Quarter Flowers with Leaves

**Stamps of Life Dye Ink:** Kiwi, Cherry, Guave and Lemonade

**Stamps of Life Cardstock:** Powdered Sugar, Cherry, Kiwi, Poppy and Green Apple

**Stamps of Life Other:** Adhesive Sheets and Life Changing Blending Brushes