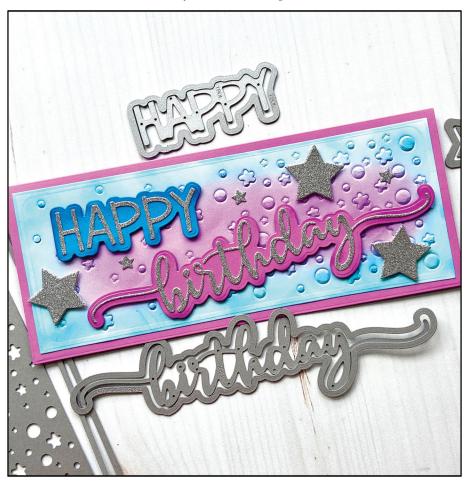

### Happy Birthday Slimline

By Katherine Cartwright

#### **Supplies Needed:**

Stamps of Life Stamps and Dies: TSOL Slimline Card Die

Set and Star Dies

Stamps of Life Dye Ink: Blueberry and Razzleberry Stamps of Life Cardstock: Powdered Sugar, Blueberry

and Razzleberry

Stamps of Life Other: Adhesive Sheets, Glitter Paper A

and Life Changing Blending Brushes