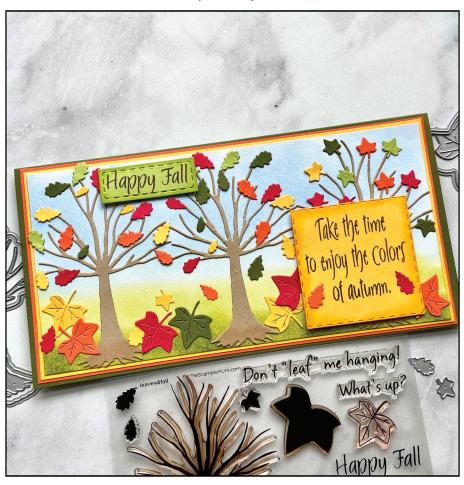

### Fall Slimline

By Leslie Capone

### **Supplies Needed:**

**Stamps of Life Stamps and Dies:** TSOL Slimline Card Die Set, Stitched Rectangle Dies, Stitched Square Dies and leaves4fall

Stamps of Life Dye Ink: Sky, Kiwi and Banana

Stamps of Life Cardstock: Powdered Sugar, Artichoke,

Tangerine, Banana, Gingersnap and Strawberry

**Stamps of Life Other:** Adhesive Sheets, Adhesive Foam

and Life Changing Blending Brushes