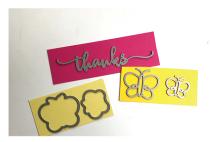

### Thanks Slimline

By Leslie Capone

#### **Supplies Needed:**

**Stamps of Life Stamps and Dies:** TSOL Slimline Card Die Set, Lattice Slimline Panel Die, Vertical Thanks Die, Pretty Daisy Die Set and Quarter Flowers with Leaves

**Stamps of Life Dye Ink:** Kiwi, Cherry, Guave and Lemonade

**Stamps of Life Cardstock:** Powdered Sugar, Cherry, Kiwi, Poppy and Green Apple

**Stamps of Life Other:** Adhesive Sheets and Life Changing Blending Brushes