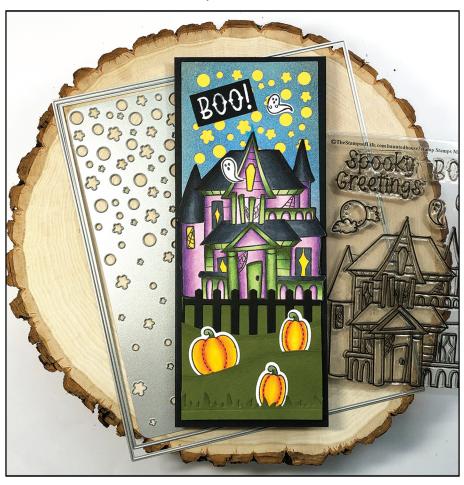

### **Boo Slimline**

By Lisa Mears

### **Supplies Needed:**

Stamps of Life Stamps and Dies: Hauntedhouse2stamp,

Border Dies, Fence Die and turkeypudgie8

Stamps of Life Dye Ink: Licorice and Powdered Sugar

Stamps of Life Cardstock: Powdered Sugar, Lemonade,

Artichoke and Licorice

Stamps of Life Patterned Paper: Congratulations

Stamps of Life Other: Adhesive Sheets and TSOL

Markers