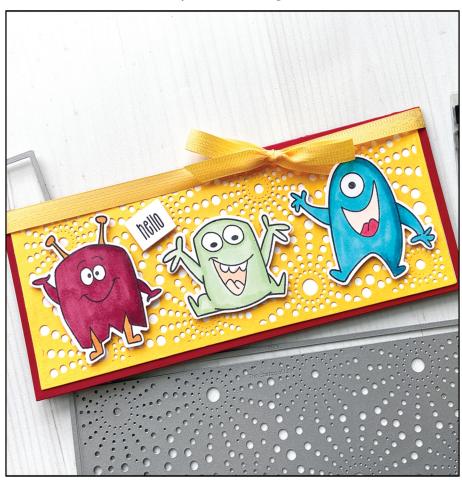

### **Monster Slimline**

By Katherine Cartwright

#### **Supplies Needed:**

Stamps of Life Stamps and Dies: TSOL Slimline Card Die

Set, Sunburst Circle Slimline Panel Die and

monsters4celebration

Stamps of Life Dye Ink: Forever Black

Stamps of Life Cardstock: Powdered Sugar, Guava and

Banana

Stamps of Life Other: Adhesive, TSOL Markers and

Ribbon