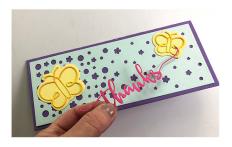

### Thanks Slimline

By Leslie Capone

#### **Supplies Needed:**

**Stamps of Life Stamps and Dies:** TSOL Slimline Card Die Set, Lattice Slimline Panel Die, Vertical Thanks Die, Pretty Daisy Die Set and Quarter Flowers with Leaves

**Stamps of Life Dye Ink:** Kiwi, Cherry, Guave and Lemonade

**Stamps of Life Cardstock:** Powdered Sugar, Cherry, Kiwi, Poppy and Green Apple

**Stamps of Life Other:** Adhesive Sheets and Life Changing Blending Brushes