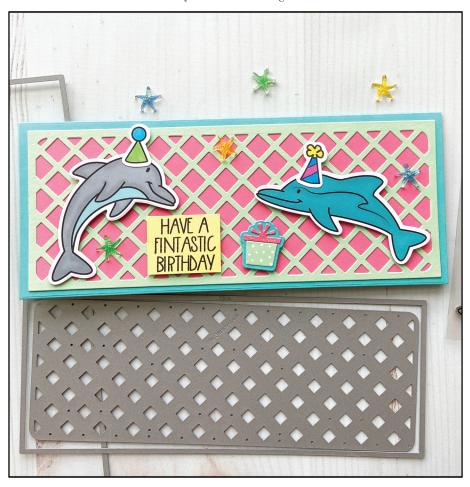

### Dolphin Slimline

By Katherine Cartwright

#### **Supplies Needed:**

Stamps of Life Stamps and Dies: TSOL Slimline Card Die Set, Lattice Slimline Panel Die, dolphin2stamp and partybear2stamp

Stamps of Life Dye Ink: Licorice and Forever Black Stamps of Life Cardstock: Powdered Sugar, Cherry, Mint Chip and Seaglass

**Stamps of Life Other:** Adhesive Sheets, Resin Starfish and Life Changing Blending Brushes