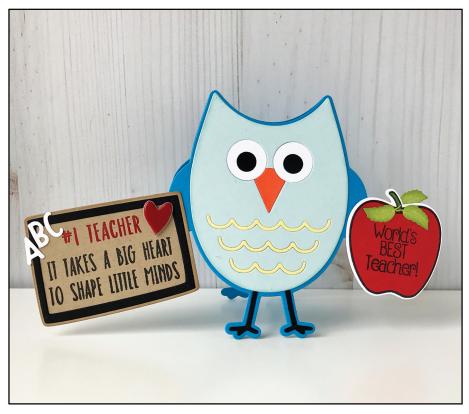

### Back to School Owl

By Katherine Cartwright

#### **Supplies Needed:**

- Stamps of Life Tangerine, Pool, Blue Jay, Licorice, Strawberry Kiwi, Gingersnap, Lemonade and Powdered Sugar Cardstock
- Stamps of Life *Licorice and Cranberry Dye Ink Pad*
- Stamps of Life *apple2stamp patterns4apples*, *teachermouse2stamp*

Tip: Add some extra die cuts to the owl's wings to create a themed card.