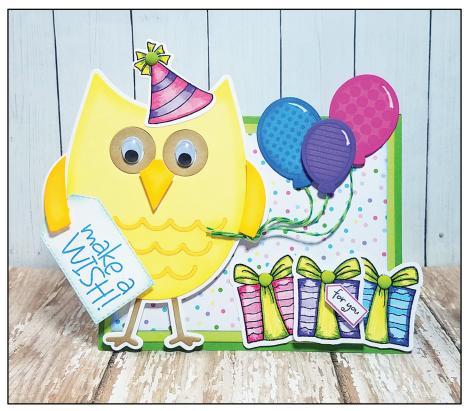

### Make a Wish Owl

By Kristin Bost

#### **Supplies Needed:**

- Stamps of Life Kiwi, Green Apple Pool, Guava, Lemonade Banana, Grape, Gingersnap and Powdered Sugar Cardstock
- Stamps of Life *Grape*. Pool, Guava and Licorice Dye Ink Pad
- Stamps of Life *balloons2stamp*, *birthday4cookie*, *Stitched Tag Dies*
- Stamps of Life *Markers*, *Twine*, *Epoxy dots*

Tip: Add googley eyes to add dimension and whimsy.