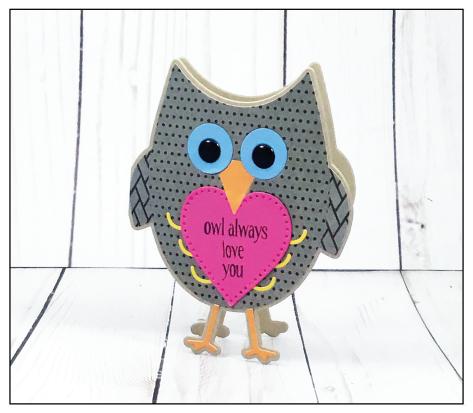

### Heart Owl

By Kristine Reynolds

#### **Supplies Needed:**

- Stamps of Life Gingersnap, Banana, Guava, Sky, Tangerine and Powdered Sugar Cardstock
- Stamps of Life Happiness Patterned Paper
- Stamps of Life Dotted Hearts
- Stamps of Life *Epoxy Dots*

Tip: Stamp a sentiment on any shape and tuck it under the beak.