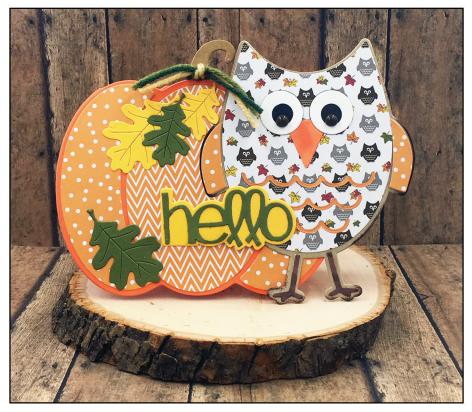

## Pumpkin Owl

By Leslie Capone

#### Supplies Needed:

- Stamps of Life Tangerine, Banana, Gingersnap, Chocolate, Licorice, Powdered Sugar and Artichoke Cardstock
- Stamps of Life Happiness Patterned Paper
- Stamps of Life *Pumpkin Fold-it, Hello Word Die, Leaf Dies*

Tip: Use coordinating pattern papers for a playful design.