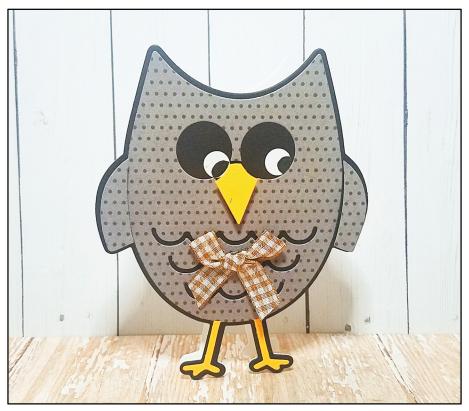

### Polka Dot Owl

By Kristin Bost

#### Supplies Needed:

- Stamps of Life Chocolate, Banana, and Powdered Sugar Cardstock
- Stamps of Life *Happiness Patterned Paper*
- Stamps of Life Ribbon

Tip: Play with the placement of the eye die cuts to create different expressions.