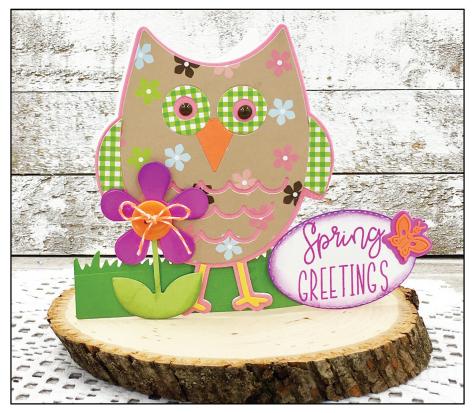

## Spring Owl

By Leslie Capone

#### Supplies Needed:

- Stamps of Life Candy, Banana, Razzleberry, Kiwi, Tangerine and Powdered Sugar Cardstock
- Stamps of Life *Razzleberry Dye InkPad*
- Stamps of Life *Blessed Patterned Paper*
- Stamps of Life flower power2fill, Grass Die, Stitched Oval Dies, Butterfly Dies, words4wreath

Tip: Create a seasonal scene by adding additioanl stamp and die sets.