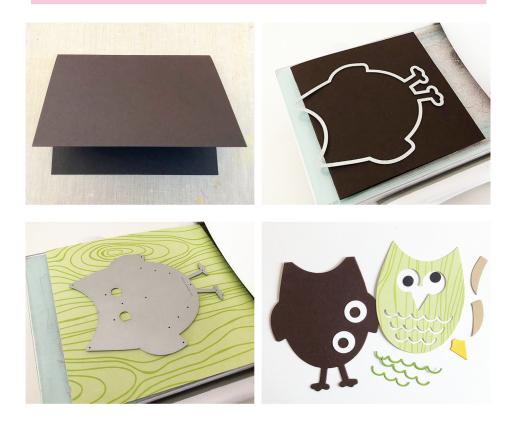

### How to Create a Fold-it

Score and fold cardstock to an A2 size. Place the folded portion INSIDE the die blade on the top or the side (the back of the die will show you where). Die cut and decorate.