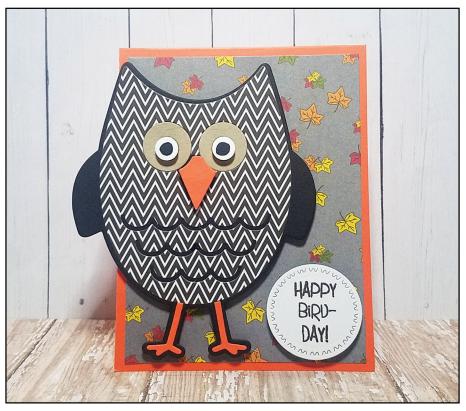

## Happy Bird-Day Owl

By Kristin Bost

#### **Supplies Needed:**

- Stamps of Life *Tangerine*, Gingersnap, Licorice, Powdered Sugar Cardstock
- Stamps of Life *Licorice Dye Ink Pad*
- Stamps of Life Happiness **Patterned Paper**
- Stamps of Life *birdiepudgie15*, W Circle Dies

Tip: Use a single layer Owl on the front of an A2 card instead of a Fold-it.