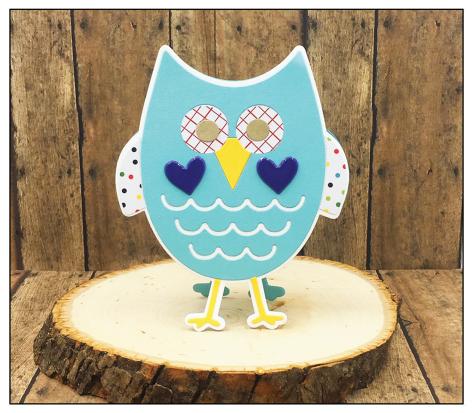

### Heart Owl

By Leslie Capone

#### Supplies Needed:

- Stamps of Life Seaglass, Banana, and Powdered Sugar Cardstock
- Stamps of Life Yay Patterned Paper
- Stamps of Life Epoxy Hearts

Tip: Use heart epoxy stickers as heart cheek embellishments.