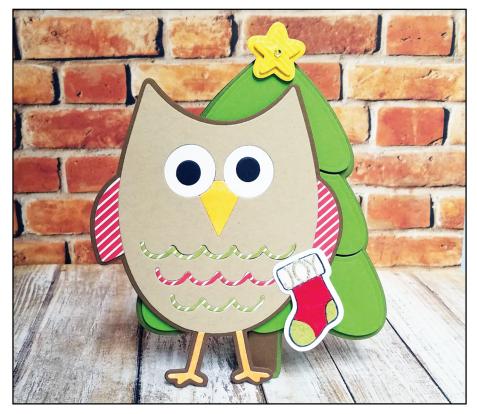

### Christmas Owl

By Vanessa Buzard

#### Supplies Needed:

- Stamps of Life Chocolate, Banana, Gingersnap, Licorice, Powdered Sugar Cardstock
- Stamps of Life *Licorice Dye Ink Pad*
- Stamps of Life Hope & Joy Patterned Paper
- Stamps of Life *Tree Fold-it,* christmas2build

Tip: Cut owl from patterned paper and use the drop out pieces to layer back in to the owl.