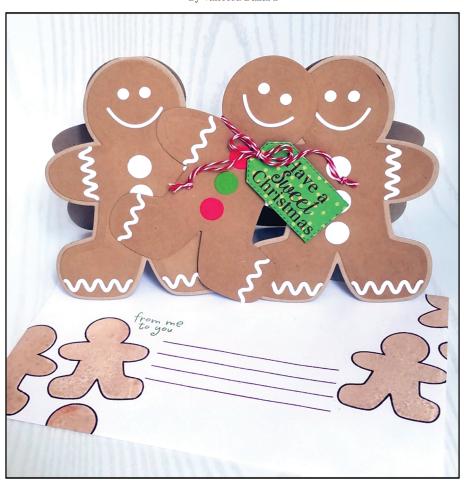

Gingerbread Man Fold-it™ A2 Shaped Card

Stamps of Life

Another great Stephania product by...

©Stephanie barnard designs, inc. TheStampsofLife.com

### Basic Fold-it™

Instructions: Apply these instructions to any Fold-it<sup>TM</sup> Card by Stephanie Barnard

-Score and fold cardstock to an A2 size. Place the folded portion INSIDE the die blade on the top or the side (the back of the die will show you where).

-Die cut detail pieces in several colors.

-Layer and assemble.

The Stamps of Life Gingerbread Man Fold-it™