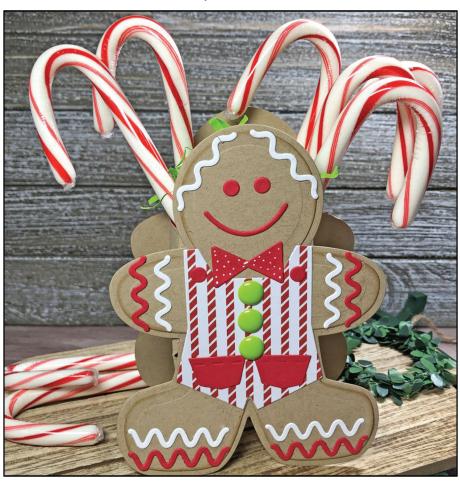

# Banner Gingerbread Fold-it™

By Leslie Capone

#### **Supplies Needed:**

Stamps of Life Dye Ink: Chocolate

Stamps of Life Cardstock: Powdered Sugar, Gingersnap,

Chocolate, Strawberry and Banana

Stamps of Life Patterned Paper: TSOL Collection

Stamps of Life Other: Adhesive Sheets, Adhesive Foam,

**Buttons and Twine** 