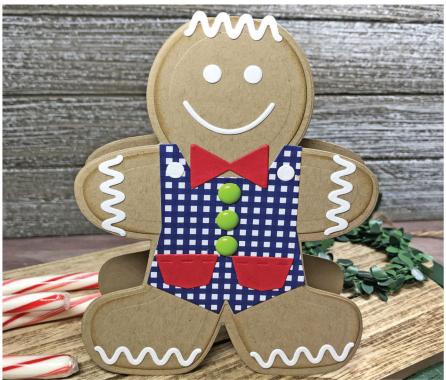

Gingerbread Man Fold-it™ A2 Shaped Card

Stamps of Life

Another great Stephania product by...

©Stephanie barnard designs, inc. TheStampsofLife.com

-Die cut detail pieces in several colors.

-Layer and assemble.

The Stamps of Life Gingerbread Man Fold-it™

### The Stamps of Life Gingerbread Man Fold-it

Another great Stephanie product by... Sarnard

©stephanie barnard designs, inc. TheStampsofLife.com \*@stampsoflife \* #stampsoflife

Booklet printed in the USA warning: choking hazard. not intended for children under eight.