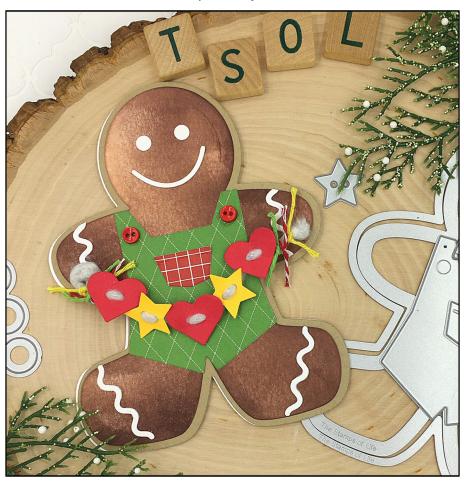

## Joy Gingerbread Fold-it<sup>™</sup>

By Katherine Cartwright

#### **Supplies Needed:**

**Stamps of Life Stamps & Dies:** Flower Vine, Grid & A2 Card Base Die Set and basic4abc

**Stamps of Life Dye Ink:** Gingersnap, Strawberry and Kiwi

**Stamps of Life Cardstock:** Powdered Sugar, Gingersnap Licorice and Strawberry

Stamps of Life Patterned Paper: Peace

**Stamps of Life Other:** Adhesive Sheets, Adhesive Foam and Wood Banner Embellishments