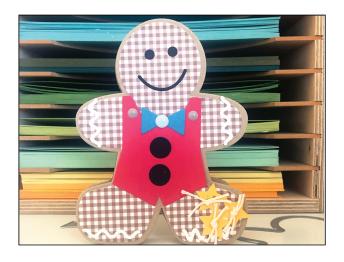

-Die cut detail pieces in several colors.

-Layer and assemble.

The Stamps of Life Gingerbread Man Fold-it™