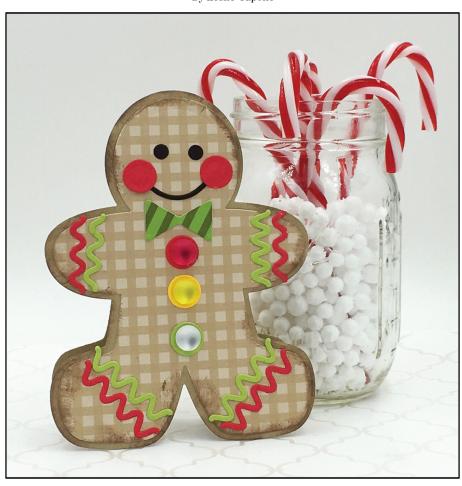

## Plaid Gingerbread Fold-it™

By Leslie Capone

#### **Supplies Needed:**

Stamps of Life Dye Ink: Gingersnap

Stamps of Life Cardstock: Powdered Sugar, Gingersnap,

Kiwi, Strawberry and Licorice

Stamps of Life Patterned Paper: Awesome

Stamps of Life Other: Adhesive Sheets, Adhesive Foam,

**Frosted Gems** 