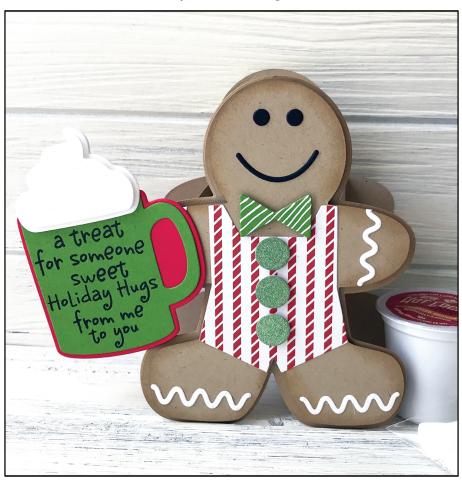

### Treat Gingerbread Fold-it™

By Katherine Cartwright

#### **Supplies Needed:**

**Stamps of Life Stamps & Dies:** hotchocolate2stamp and gingerbread2stamp

Stamps of Life Dye Ink: Gingersnap and Licorice

Stamps of Life Cardstock: Powdered Sugar, Gingersnap

**Green Apple and Strawberry** 

Stamps of Life Patterned Paper: Hope & Joy

**Stamps of Life Other:** Adhesive Sheets, Adhesive Foam and Glitter Paper C