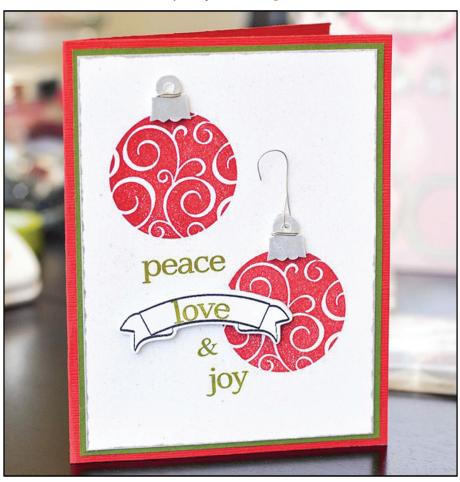

### **Swirl Ornament Card**

By Stamps of Life Designer

#### **Supplies Needed:**

**Stamps of Life Stamps & Dies:** ornaments4christmas, moreornaments4christmas and chalksayings2stamp

Dye Ink: Strawberry, Artichoke and Licorice

Stamps of Life Cardstock: Powdered Sugar, Artichoke,

**Cloud and Strawberry** 

Stamps of Life Other: Adhesive Sheets and Adhesive

Foam

The Stamps of Life ornaments4christmas