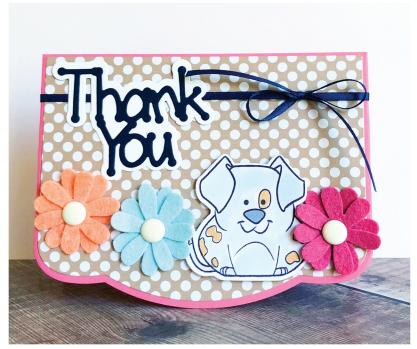

Sugar Cardstock
- Stamps of Life Sunshine Patterned Paper Pad
- Stamps of Life *Pearl Embellishments*

#### Tip:

Die cut leaf swag and use the positive shape to lay in to the cut out area.

# Stationary Set

By Deena Ziegler



## **Supplies Needed:**

- Stamps of Life Mint Chip, Cherry, Cantaloupe and Powdered Sugar Cardstock
- Stamps of Life Ribbon

#### Tip:

Die cut several designs from complimentary colors to create a stationary set.

# **Merry Christmas**

By Kristin Bost



### **Supplies Needed:**

- Stamps of Life Kiwi, Cranberry, Artichoke and Powdered Sugar Cardstock
- Stamps of Life Merry Christmas 2018 Word Die
- Stamps of Life *Epoxy Dots*
- Stamps of Life Happy Holidays Patterned Paper

#### Tip:

Add ink to edges of patterned paper and die cut outs to highlight edges.





## The Stamps of Life Elegant Edge Die Set

Folds to A2 Card Size





Ostephanie barnard designs, inc. TheStampsofLife.com #@stampsoflife ##stampsoflife









Booklet printed in the USA warning: choking hazard. not intended for children under eight.