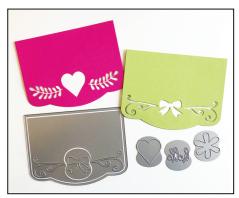

## Thank You Flower

By Kristine Reynolds

### **Supplies Needed:**

- Stamps of Life Bubblegun, Candy, Green Apple and Powdered Sugar Cardstock
- Stamps of Life Sunshine Patterned Paper Pad
- Stamps of Life *Pearl Embellishments*

#### Tip:

Die cut leaf swag and use the positive shape to lay in to the cut out area.