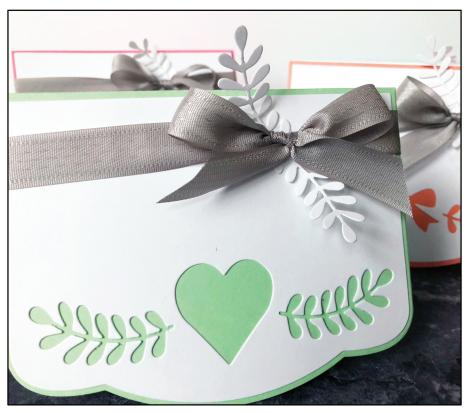

# Stationary Set

By Deena Ziegler

## **Supplies Needed:**

- Stamps of Life Mint Chip, Cherry, Cantaloupe and Powdered Sugar Cardstock
- Stamps of Life Ribbon

#### Tip:

Die cut several designs from complimentary colors to create a stationary set.