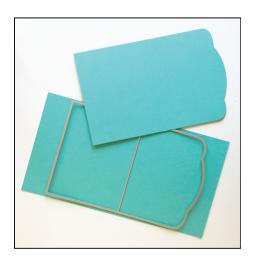

# Elegant Edge Card

©stephanie barnard designs, inc. TheStampsofLife.com

## Basic Card

#### Instructions:

-Die cut card base.

-Die cut layering pieces. Use the two layering pieces and interchange the drop in die cut shapes.

## The Stamps of Life Elegant Edge Die Set

Folds to A2 Card Size

Ostephanie barnard designs, inc. TheStampsofLife.com #@stampsoflife ##stampsoflife

Booklet printed in the USA warning: choking hazard. not intended for children under eight.