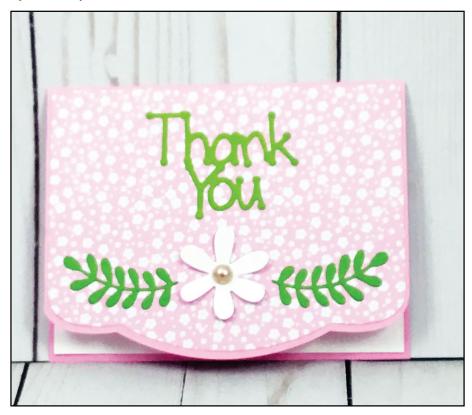

## Thank You Flower

By Kristine Reynolds

### **Supplies Needed:**

- Stamps of Life Bubblegun, Candy, Green Apple and Powdered Sugar Cardstock
- Stamps of Life Sunshine Patterned Paper Pad
- Stamps of Life *Pearl Embellishments*

#### Tip:

Die cut leaf swag and use the positive shape to lay in to the cut out area.