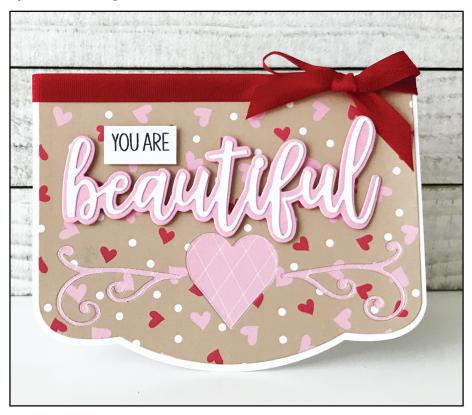

## **Beautiful**

By Katherine Cartwright

### **Supplies Needed:**

- Stamps of Life Candy, Bubblegum, Powdered Sugar Cardstock
- Stamps of Life *Licorice Dye Ink Pad*
- Stamps of Life Sweetheart Patterned Paper
- Stamps of Life Beautiful Statement Set
- Stamps of Life Ribbon

#### Tip:

Pick a big statement sentiment to compliment your card.