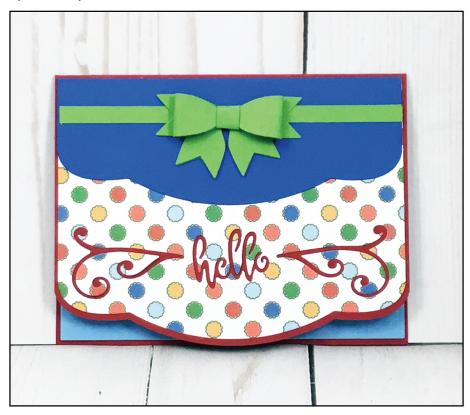

## Hello

By Leslie Capone

## **Supplies Needed:**

- Stamps of Life Candy, Licorice, Powdered Sugar Cardstock
- Stamps of Life Candy Dye Ink Pad
- Stamps of Life blender2stamp
- Stamps of Life *Pearl Embellishments*

#### Tip:

Use the positive of the die cut word above the drop-in shape.