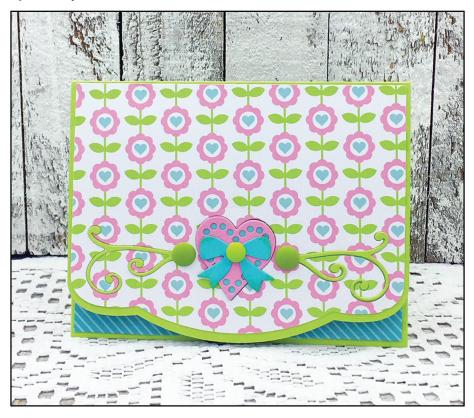

## **Heart Bow**

By Leslie Capone

## **Supplies Needed:**

- Stamps of Life Candy, Kiwi, Ocean Cardstock
- Stamps of Life Candy Dye Ink Pad
- Stamps of Life So Special Patterned Paper
- Stamps of Life *Epoxy Dot Embellishments*

#### Tip:

Use a small hole punch to add a decorative edge to the plain heart die cut.