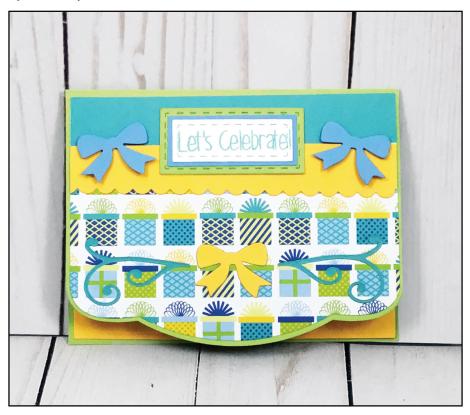

## Let's Celebrate

By Kristine Reynolds

### **Supplies Needed:**

- Stamps of Life Kiwi, Banana, Sky, Ocean Powdered Sugar Cardstock
- Stamps of Life Hello Friend Patterned Paper Pad
- Stamps of Life Stitched Rectangle Die Set
- Stamps of Life Border Die Set

#### Tip:

Die cut different borders to compliment the Elegant Edge.