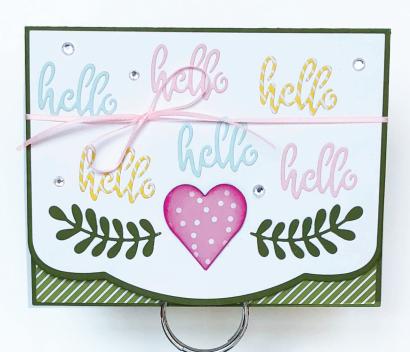

## Hello

By Leslie Capone

## **Supplies Needed:**

- Stamps of Life Candy, Licorice, Powdered Sugar Cardstock
- Stamps of Life Candy Dye Ink Pad
- Stamps of Life blender2stamp
- Stamps of Life *Pearl Embellishments*

#### Tip:

Use the positive of the die cut word above the drop-in shape.