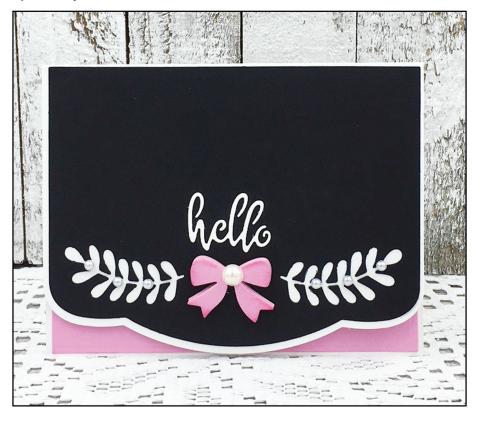

## Hello

By Leslie Capone

## **Supplies Needed:**

- Stamps of Life Candy, Licorice, Powdered Sugar Cardstock
- Stamps of Life Candy Dye Ink Pad
- Stamps of Life blender2stamp
- Stamps of Life *Pearl Embellishments*

#### Tip:

Use the positive of the die cut word above the drop-in shape.