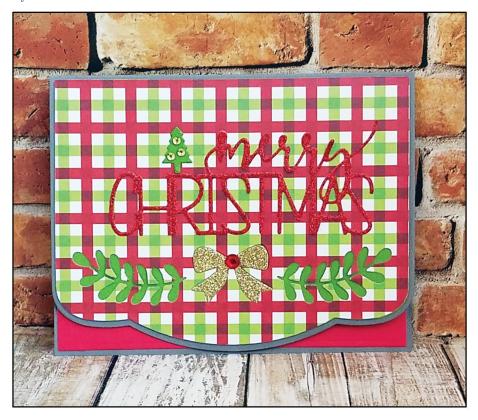

# **Merry Christmas**

By Vanessa Buzard

### **Supplies Needed:**

- Stamps of Life Storm, Strawberry and Green Apple Cardstock
- Stamps of Life *Trendy Merry Christmas*
- Stamps of Life Glitter Paper

#### Tip:

Use glitter paper to give your die cuts a pop.