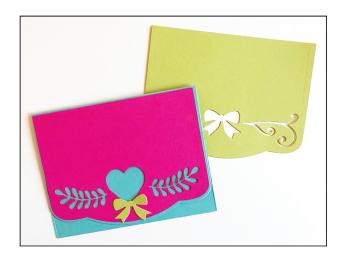

## Basic Card

#### Instructions:

-Die cut card base.

-Die cut layering pieces. Use the two layering pieces and interchange the drop in die cut shapes.