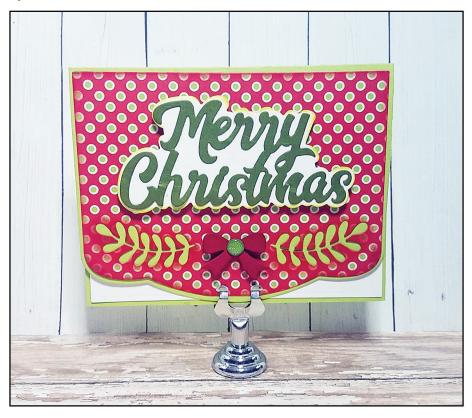

# **Merry Christmas**

By Kristin Bost

### **Supplies Needed:**

- Stamps of Life Kiwi, Cranberry, Artichoke and Powdered Sugar Cardstock
- Stamps of Life Merry Christmas 2018 Word Die
- Stamps of Life *Epoxy Dots*
- Stamps of Life Happy Holidays Patterned Paper

#### Tip:

Add ink to edges of patterned paper and die cut outs to highlight edges.